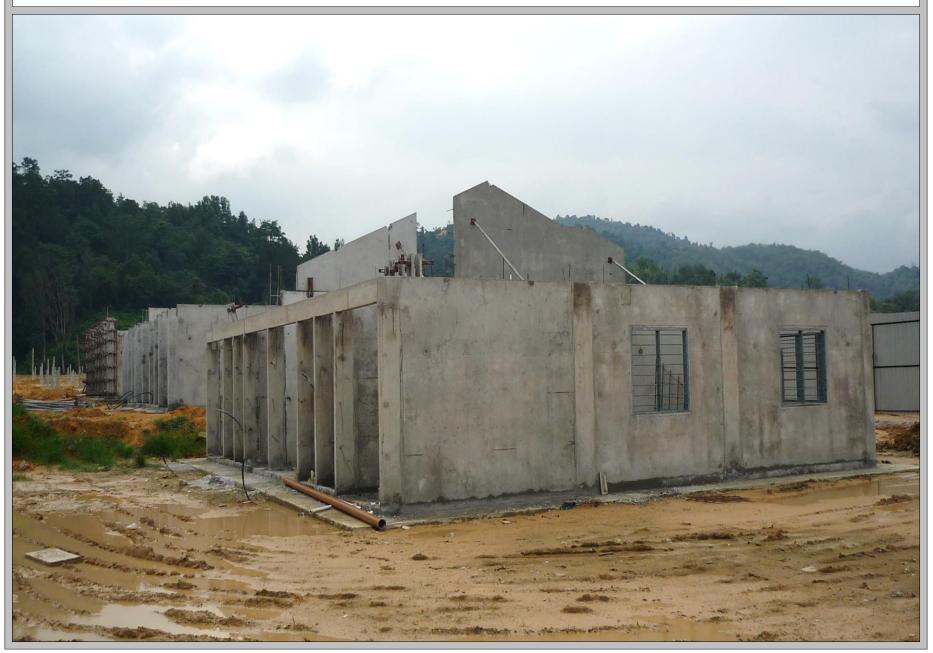

# 6. Shorter construction period 7 days completed with 6 workers superstructure (Frame & Wall)