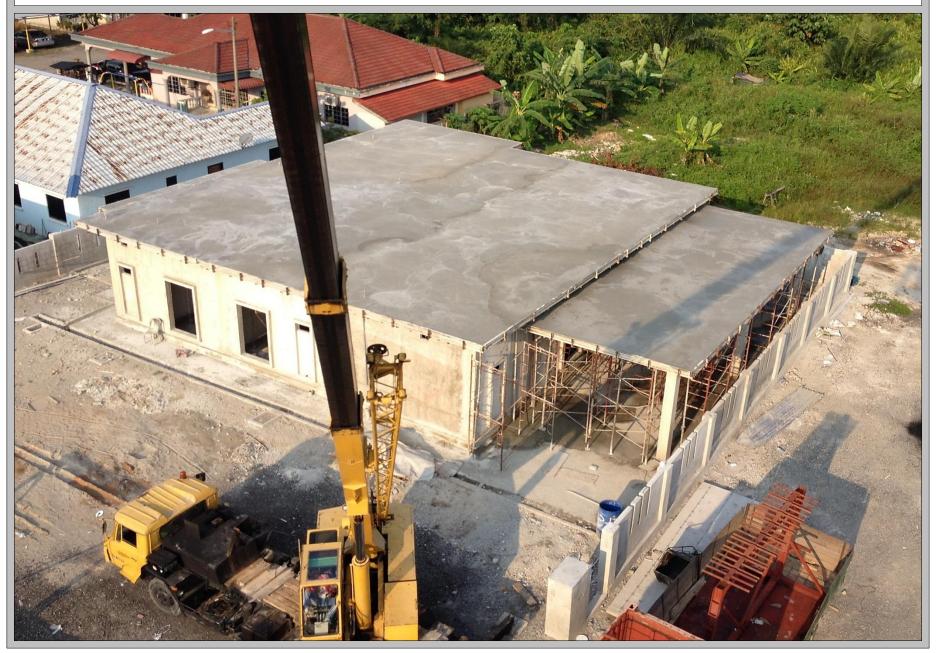

# 6. Shorter construction period 7 days completed with 6 workers superstructure (Frame & Wall)