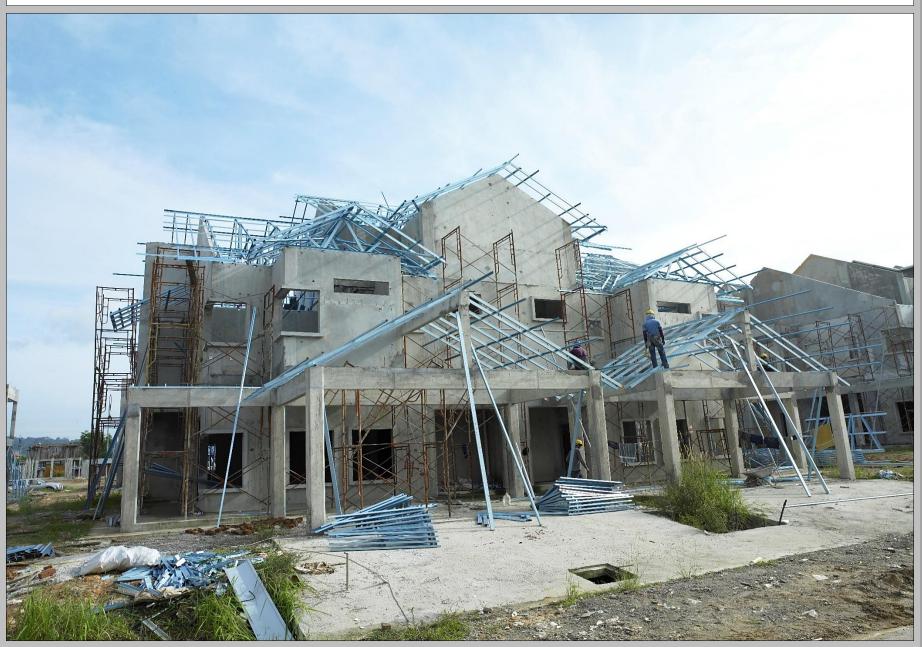

# 6. Shorter construction period 7 days completed with 6 workers superstructure (Frame & Wall)