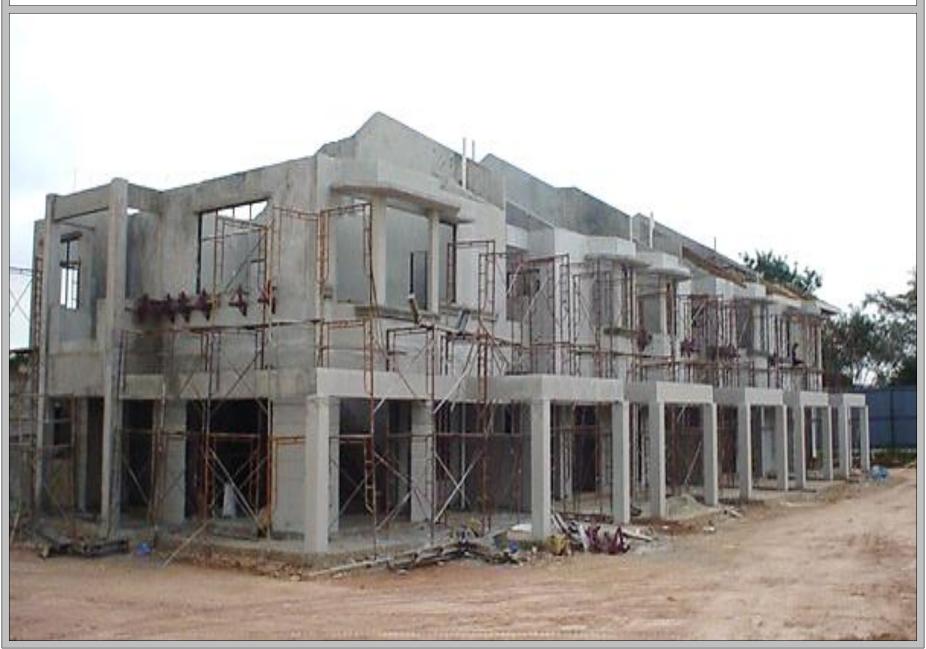

# 6. Shorter construction period 7 days completed with 6 workers superstructure (Frame & Wall)